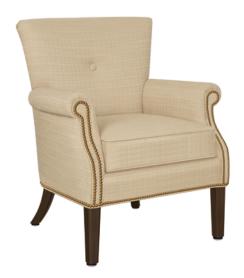

## Occasional

Arielli occasional Chair presents a tailored and sophisticated look to common area seating with its optional single tufted back. The seat cushion is removable for easy cleaning. The curved, scrolled arms may be enhanced with optional decorative nail head trim.

### Statement of Line

**ARIOA** 30W 28D 36H 25AH

ARI1A 30W 28D 36H 25AH

**ARIOB** 30W 28D 36H 25AH

ARI1B 30W 28D 36H 25AH

ARIOC 30W 28D 36H 25AH

**ARIIC** 30W 28D 36H 25AH

**ARIOD** 30W 28D 36H 25AH

ARI1D 30W 28D 36H 25AH