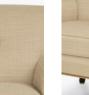

## Occasional

Arielli occasional Chair presents a tailored and sophisticated look to common area seating with its optional single tufted back. The seat cushion is removable for easy cleaning. The curved, scrolled arms may be enhanced with optional decorative nail head trim.

Model: ARI1D 30W 28D 36H 19SW 19SD 19.5SH 25AH