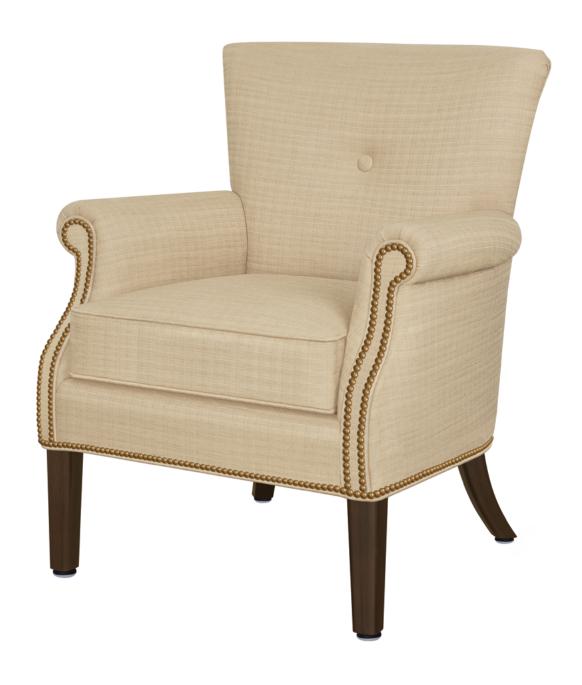

## Occasional

Arielli occasional Chair presents a tailored and sophisticated look to common area seating with its optional single tufted back. The seat cushion is removable for easy cleaning. The curved, scrolled arms may be enhanced with optional decorative nail head trim.

Model: ARI1D 30W 28D 36H 19SW 19SD 19.5SH 25AH

**Optional Back Button** Back available with or without optional

button detail.

**Optional Nail Head** Trim Optional nail head trim

available on arms and around base only.

Removable Seat Deck

Removable seat deck prevents buildup of debris and provides for easy maintenance.