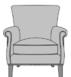

## Occasional

Arielli occasional Chair presents a tailored and sophisticated look to common area seating with its optional single tufted back. The seat cushion is removable for easy cleaning. The curved, scrolled arms may be enhanced with optional decorative nail head trim.

Model: ARI1D 30W 28D 36H 19SW 19SD 19.5SH 25AH