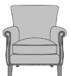

## Occasional

Arielli occasional Chair presents a tailored and sophisticated look to common area seating with its optional single tufted back. The seat cushion is removable for easy cleaning. The curved, scrolled arms may be enhanced with optional decorative nail head trim.

Model: ARI1D 30W 28D 36H 19SW 19SD 19.5SH 25AH